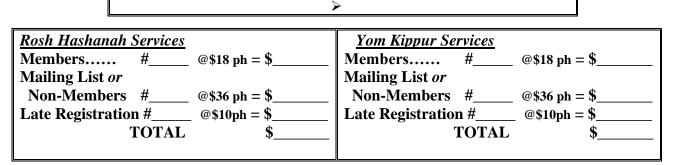

Ticket prices for each holiday, priced per household (PH):

Members - \$18 per household
Mailing List or Non-Members - \$36 per household

| Grand Total \$                                                                     |
|------------------------------------------------------------------------------------|
| Please complete the requested registration information and mail it to:             |
| Linda Busch, 20 Country Lane, West Hartford, CT 06107                              |
| AND EITHER (check one)                                                             |
| Mail the registration with a check, payable to <i>Kehilat Chaverim</i> : <u>OR</u> |
| Mail the registration and pay via Paypal at:                                       |
| https://www.kehilatchaverim.org/high-holidays-2020/                                |